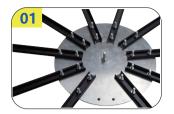

#### PRODUCT PACKAGING

1. Bolt the strip light support to the disk

4.Erection steel pipe

2.Attach the lamp strap to the support

05

Install the strip light on the disk and connect the steel pipe

5. Connect the base to the steel pipe 6. Connect the controller and power on it