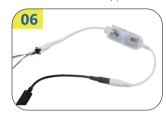

#### PRODUCT PACKAGING

1. Bolt the strip light support to the disk

4.Erection steel pipe

2.Attach the lamp strap to the support

05

Install the strip light on the disk and connect the steel pipe

5. Connect the base to the steel pipe 6. Connect the controller and power on it

This button on the controller allows you to select a mode, hold down to Music mode, and hold down again to turn off music mode

(12V strip light with DC head Bluetooth controller)

(5V strip light with USB head Bluetooth controller)