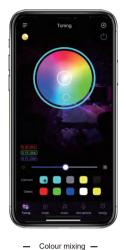

#### **APP INTERFACE**

Music —

Tip: If the color in the phone APP does not match the color of the light strip, you need to adjust the line sequence to "GRB" in the phone APP.