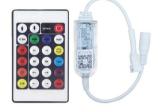

This button on the controller allows you to select a mode, hold down to Music mode, and hold down again to turn off music mode

(12V strip light with DC head Bluetooth controller)

(5V strip light with USB head Bluetooth controller)