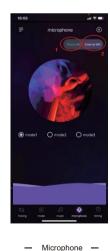

#### **APP INTERFACE**

Music —

Tip: If the color in the phone APP does not match the color of the light strip, you need to adjust the line sequence to "GRB" in the phone APP.