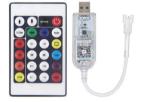

This button on the controller allows you to select a mode, hold down to Music mode, and hold down again to turn off music mode

(12V strip light with DC head Bluetooth controller)

(5V strip light with USB head Bluetooth controller)