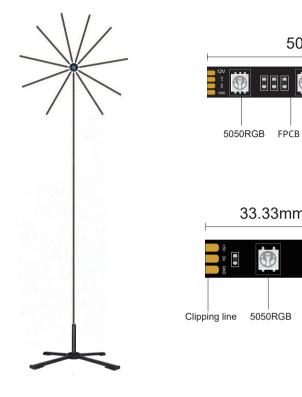

# PRODUCT PARAMETER

| VOLTAGE:        | DC5V/DC12V        | COLOR:      | COLORFUL        |
|-----------------|-------------------|-------------|-----------------|
| LED:            | 5050RGB           | CHIP TYPE:  | WS2812 / 16703  |
| WIDTH OF PLATE: | 10mm              | LED QTY:    | 30led/m 60led/m |
| CHIP:           | 30P/20P           | WEIGHT:     | ≈4.6kg          |
| POWER:          | 0.24W/led         | O.T:        | -20°C ~45°C     |
| CLIP:           | 1LED/cut 3LED/cut | ANGLE:      | 120°            |
| SIZE:           | 1m*10pcs+5m*1pcs  | WATERPROOF: | IP67            |

50mm

33.33mm

16703IC

10mm

Clipping line