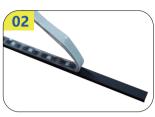

#### PRODUCT PACKAGING

1. Bolt the strip light support to the disk

4.Erection steel pipe

2.Attach the lamp strap to the support

05

Install the strip light on the disk and connect the steel pipe

5. Connect the base to the steel pipe 6. Connect the controller and power on it