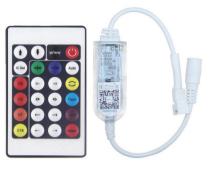

This button on the controller allows you to select a mode, hold down to Music mode, and hold down again to turn off music mode

(12V strip light with DC head Bluetooth controller)

(5V strip light with USB head Bluetooth controller)

# Main product:

(12V strip light with DC head Bluetooth controller)

(5V strip light with USB head Bluetooth controller)

12V strip light with 12V5A desktop power adapter