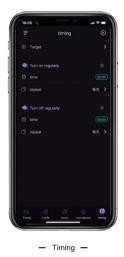

#### **APP INTERFACE**

Music —

Tip: If the color in the phone APP does not match the color of the light strip, you need to adjust the line sequence to "GRB" in the phone APP.