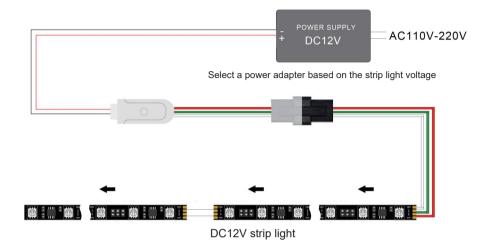

#### **CONNECTION DIAGRAM**

# Installation instructions:

- Disconnect power before installation
- The input terminal of the product is connected to the controller, and the positive and negative terminals are connected to the power supply.
- The controller is connected to DC5V(DC12V) power supply.
- After turning on the power, choose your favorite program through the controller.