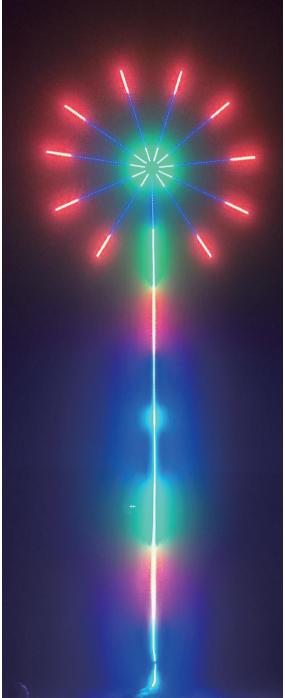

# OUTDOOR SMART COLORFUL FIREWORK STRIP LIGHT

#### **PRODUCT FEATURES**

- Strip light with tube IP67 waterproof, suitable for outdoor use, rainy days can work normally
- DC5V/12V low-voltage products, safer to use
- With smart APP Bluetooth connection remote control includes a variety of dynamic mode and music mode
- With 5050RGB light beads
- The strip is marked with a cut line and can be cut every 1 or 3 lights
- There is 3M strong adhesive on the back of the strip light