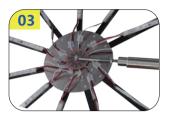

#### PRODUCT PACKAGING

1. Bolt the strip light support to the disk

4.Erection steel pipe

2.Attach the lamp strap to the support

05

Install the strip light on the disk and connect the steel pipe

5. Connect the base to the steel pipe 6. Connect the controller and power on it