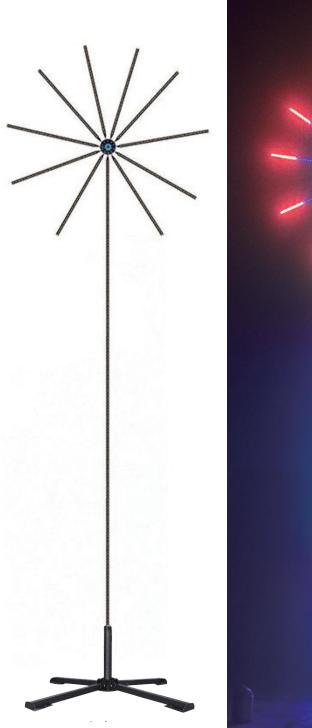

## **PRODUCT PACKAGING**

# Main product:

(12V strip light with DC head Bluetooth controller)

(5V strip light with USB head Bluetooth controller)

12V strip light with 12V5A desktop power adapter

# Accessories:

Center control panel X 1

Rubber steel tube sleeve X 1

Base support X 1

Small bolt X 20

Big bolt X 20

Articulated bolt X 1

#### PRODUCT PACKAGING

1. Bolt the strip light support to the disk

4.Erection steel pipe

2.Attach the lamp strap to the support

05

Install the strip light on the disk and connect the steel pipe

5. Connect the base to the steel pipe 6. Connect the controller and power on it