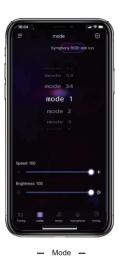

#### **APP INTERFACE**

Music —

Tip: If the color in the phone APP does not match the color of the light strip, you need to adjust the line sequence to "GRB" in the phone APP.