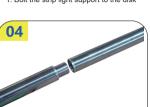

#### PRODUCT PACKAGING

1. Bolt the strip light support to the disk

4.Erection steel pipe

2.Attach the lamp strap to the support

05

Install the strip light on the disk and connect the steel pipe

5. Connect the base to the steel pipe 6. Connect the controller and power on it