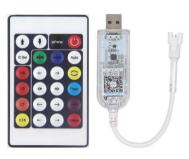

This button on the controller allows you to select a mode, hold down to Music mode, and hold down again to turn off music mode

(12V strip light with DC head Bluetooth controller)

(5V strip light with USB head Bluetooth controller)

# Main product:

(12V strip light with DC head Bluetooth controller)

(5V strip light with USB head Bluetooth controller)

12V strip light with 12V5A desktop power adapter